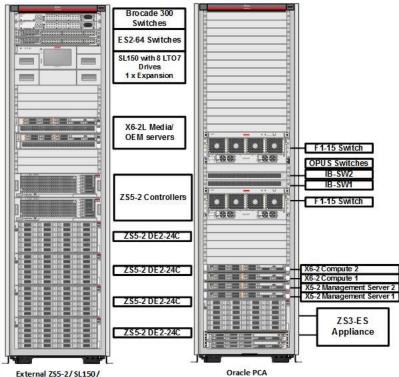

**Primary Site** 

There might be more instances depending on the projects. We are also planning to integrate the EBS system with Oracle's IAM solution that is already installed but not yet implemented

Brocade 300 Switches E S2-64 Switches 1000 SL150 with 8 LTO8 Drives 3 x Expansion -100 X6-2L Media/OEM 1. 18 servers

Brocade Switches/ES2-64 Network Switches/X6-2L Media/OEM Servers