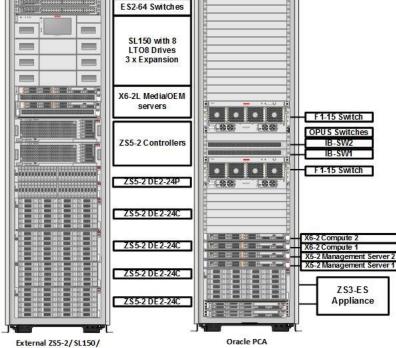

## Secondary Site

External ZS5-2/SL150/ Brocade Switches/ES2-64 Network Switches/X6-2L Media/OEM Servers